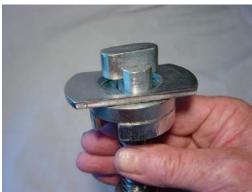

On some later model BMWs and Corvettes, the height of the flange in the rocker panel hole may be lower than in previous years. To ensure that the adapter has a snug fit, Part # 15038 washer (Figure 7) can be placed on the base before inserting the bolt into the rocker panel hole (Figure 8).

Figure 7

Figure 8