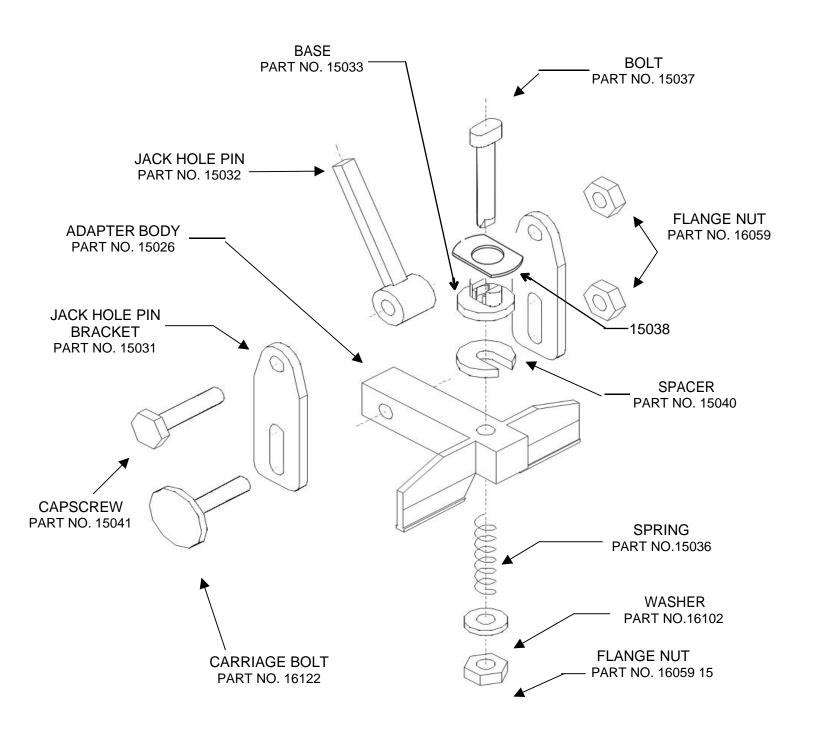

## **PARTS DIAGRAM**

#15020 BMW/Corvette Adapter Kit

- 1. Remove rocker covers if necessary.
- 2. Jack up car (front and back) and place safety stands underneath.
- 3. Remove jack hole covers
- 4. Align the position of the bolt with the pin base. Add spacer if necessary. Holding the body assembly *(Figure 1)*, insert spring loaded bolt and base into rocker panel hole *(Figure 2)* until flush. Turn the spring loaded bolt 90° (1/4 turn) until it drops into a locked position *(Figure 3)*. Tighten the flange nut, using a 24mm or 15/16 socket or wrench.