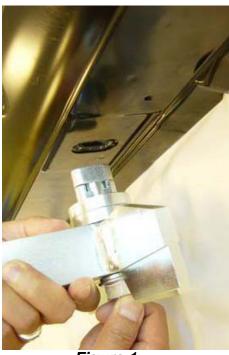

## **PARTS DIAGRAM**

#15020 BMW/Corvette Adapter Kit

- 1. Remove rocker covers if necessary.
- 2. Jack up car (front and back) and place safety stands underneath.
- 3. Remove jack hole covers
- 4. Align the position of the bolt with the pin base. Add spacer if necessary. Holding the body assembly *(Figure 1)*, insert spring loaded bolt and base into rocker panel hole *(Figure 2)* until flush. Turn the spring loaded bolt 90° (1/4 turn) until it drops into a locked position *(Figure 3)*. Tighten the flange nut, using a 24mm or 15/16 socket or wrench.

Figure 1

Figure 2

Figure 3

- 5. If vehicle is equipped with a side-jacking hole, insert Jack Hole Pin (*Figure 4*) into jacking hole and tighten nuts on Jack Hole Pin assembly.
- 6. Attach pinchweld clamps to Adapter using the **higher mounting position** (*Figure 5*) or the **lower mounting position** (*Figure 6*). To use the lower position, first remove the springs from jaw brackets before mounting clamp to the adapter body.