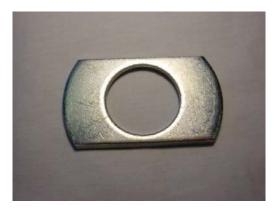

On some later model BMWs and Corvettes, the height of the flange in the rocker panel hole may be lower than in previous years. To ensure that the adapter has a snug fit, Part # 15038 washer (Figure 7) can be placed on the base before inserting the bolt into the rocker panel hole (Figure 8).

Figure 7

Figure 8