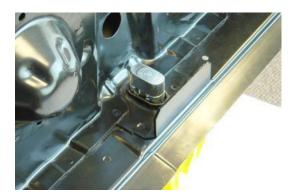

## **PARTS DIAGRAM**

#15020 BMW/Corvette Adapter Kit

- 1. Remove rocker covers if necessary.
- 2. Jack up car (front and back) and place safety stands underneath.
- 3. Remove jack hole covers
- 4. Align the position of the bolt with the pin base. Add spacer if necessary. Holding the body assembly *(Figure 1)*, insert spring loaded bolt and base into rocker panel hole *(Figure 2)* until flush. Turn the spring loaded bolt 90° (1/4 turn) until it drops into a locked position *(Figure 3)*. Tighten the flange nut, using a 24mm or 15/16 socket or wrench.

Figure 1

Figure 2

Figure 3

- 5. If vehicle is equipped with a side-jacking hole, insert Jack Hole Pin (*Figure 4*) into jacking hole and tighten nuts on Jack Hole Pin assembly.
- 6. Attach pinchweld clamps to Adapter using the **higher mounting position** (*Figure 5*) or the **lower mounting position** (*Figure 6*). To use the lower position, first remove the springs from jaw brackets before mounting clamp to the adapter body.