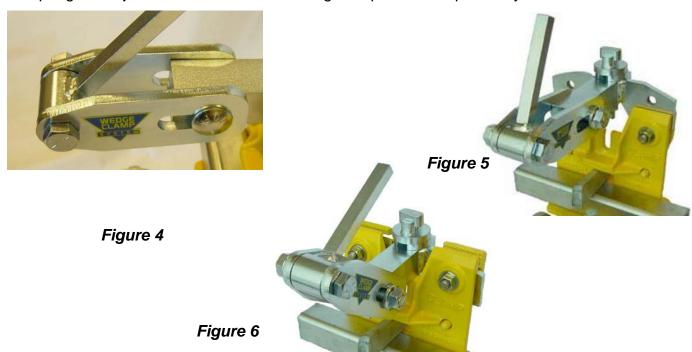

Figure 1

Figure 2

Figure 3

- 5. If vehicle is equipped with a side-jacking hole, insert Jack Hole Pin (*Figure 4*) into jacking hole and tighten nuts on Jack Hole Pin assembly.
- 6. Attach pinchweld clamps to Adapter using the **higher mounting position** (*Figure 5*) or the **lower mounting position** (*Figure 6*). To use the lower position, first remove the springs from jaw brackets before mounting clamp to the adapter body.