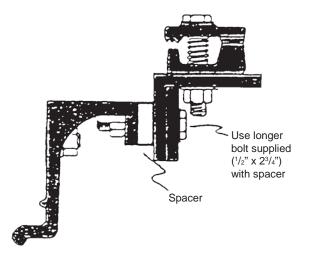

2 Locate the Pinchweld Clamp onto the jacking tab as shown.

Remove the front clamp jaw from the pinchweld clamp.

Loosen the bolts on the bracket. (See drawing below)

For certain models with the pinchweld displaced far outboard it may be necessary to use the spacer and longer bolt supplied with the kit to move the adjusting bracket and horizontal jaw further outboard. (See drawing below).