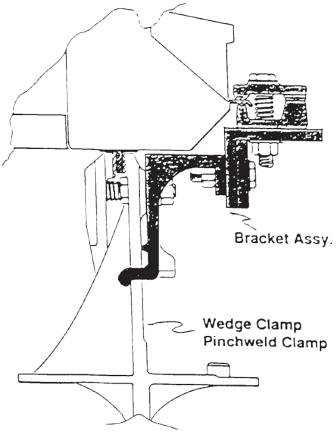

2 Locate the Pinchweld Clamp onto the jacking tab as shown.

Remove the front clamp jaw from the pinchweld clamp.

Loosen the bolts on the bracket. (See drawing below)

For certain models with the pinchweld displaced far outboard it may be necessary to use the spacer and longer bolt supplied with the kit to move the adjusting bracket and horizontal jaw further outboard. (See drawing below).

Install the Honda bracket onto the pinchweld clamp by placing the small finger on the bracket through the bottom hole on the Pinchweld Clamp. Place the bracket jaw onto the horizontal pinchweld at the same time.

Install the bolt through the pinchweld clamp and the bracket from inside out. (See drawing below)

First, tighten the bolt on the clamp. (See drawing below)
Second, tighten the jaw bolt. (See drawing below)

Third, tighten the height adjusting bolt.
(See drawing below)

2nd

1st