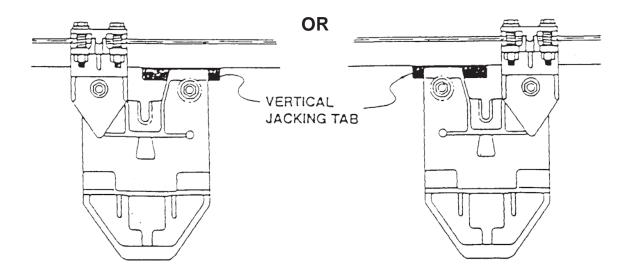

2 Locate the Pinchweld Clamp onto the jacking tab as shown.

Remove the front clamp jaw from the pinchweld clamp.

Loosen the bolts on the bracket. (See drawing below)

For certain models with the pinchweld displaced far outboard it may be necessary to use the spacer and longer bolt supplied with the kit to move the adjusting bracket and horizontal jaw further outboard. (See drawing below).