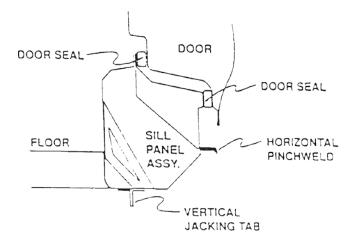

#### **INTRODUCTIONS**

Honda recommends that the Honda and Acura models with horizontal pinchwelds (including the new Honda Civic, Honda Accord, Acura Legend, and Acura NSX) be anchored by **both** the jack tabs and the horizontal pinchwelds for pulling. Wedge Clamp has developed a bracket for this purpose. The brackets fit the Wedge Clamp's pinchweld clamp.