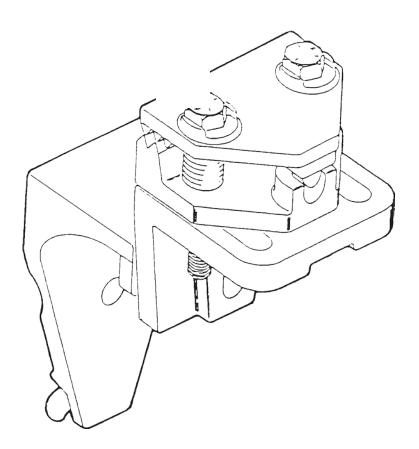

#### HONDA ADAPTER BRACKET

4 Per Kit and E REPLACEMENT PARTS LIST ITEM **PART** NO. NO. NO. REQ'D **DESCRIPTION** 1/2" x 3" Capscrew NF PLGR8 2 1. 16055 2. 15154 1 Q73 Pad PL/Z 3. 14219 2 Clamp Spring HA90 Honda Bracket PL/Z 4. 15155 1 5. 16056 1 1/2" X 1-1/2" Capscrew NF PLGR8 6. 15158 HA93 Lower Jaw PL/Z 7. 16087 1 1/2" X 1-3/4" Capscrew NF PLGR8 1/2" Metalloy Flat Washer 16058 8. 3 16057 1/2" Nut NF PLGR2 9. 4 10 15159 HA94 Adjusting Bracket PL/Z 1 Honda Kit Spacer 11. 15161 1 12. 16092 1/2" x 2-3/4"Capscrew NF PLGR8