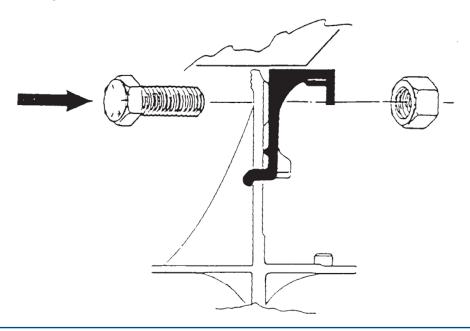

Install the bolt through the pinchweld clamp and the bracket from inside out. (See drawing below)

First, tighten the bolt on the clamp. (See drawing below)
Second, tighten the jaw bolt. (See drawing below)