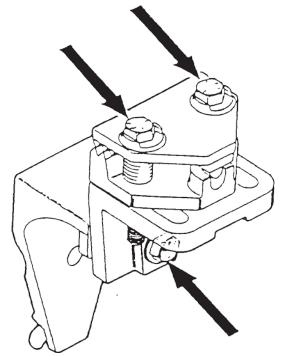

Install the bolt through the pinchweld clamp and the bracket from inside out. (See drawing below)

First, tighten the bolt on the clamp. (See drawing below)
Second, tighten the jaw bolt. (See drawing below)

Third, tighten the height adjusting bolt.
(See drawing below)

2nd

1st