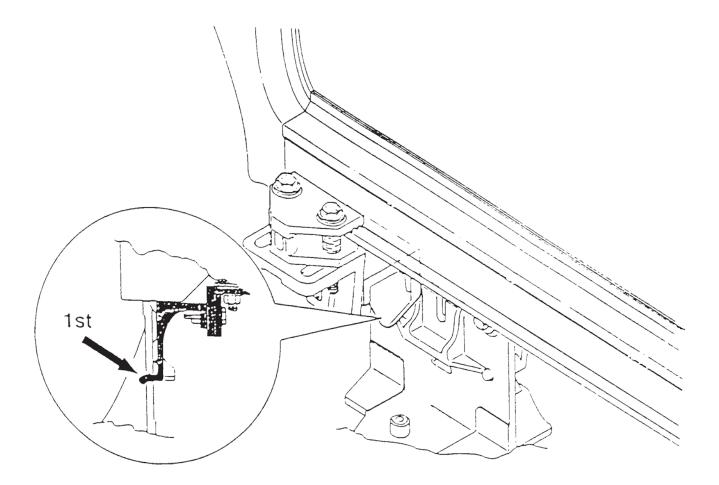

2 Locate the Pinchweld Clamp onto the jacking tab as shown.

Remove the front clamp jaw from the pinchweld clamp.

Loosen the bolts on the bracket. (See drawing below)

For certain models with the pinchweld displaced far outboard it may be necessary to use the spacer and longer bolt supplied with the kit to move the adjusting bracket and horizontal jaw further outboard. (See drawing below).

Install the Honda bracket onto the pinchweld clamp by placing the small finger on the bracket through the bottom hole on the Pinchweld Clamp. Place the bracket jaw onto the horizontal pinchweld at the same time.

Install the bolt through the pinchweld clamp and the bracket from inside out. (See drawing below)

First, tighten the bolt on the clamp. (See drawing below)
Second, tighten the jaw bolt. (See drawing below)

Third, tighten the height adjusting bolt.
(See drawing below)

2nd

1st