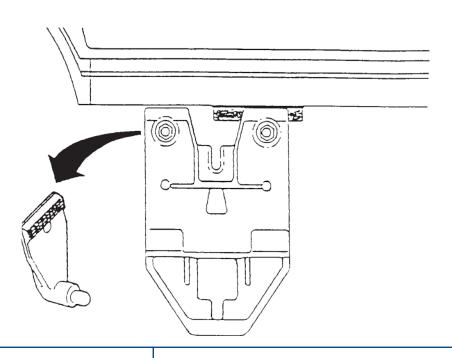

Install the Honda bracket onto the pinchweld clamp by placing the small finger on the bracket through the bottom hole on the Pinchweld Clamp. Place the bracket jaw onto the horizontal pinchweld at the same time.